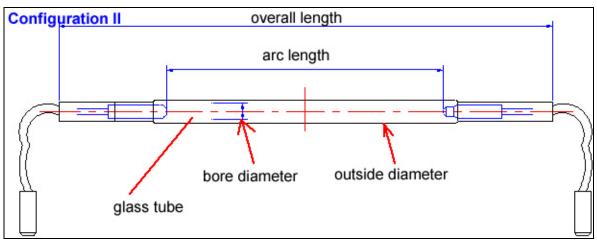

## Form of Specifications of Lamps

|                                            | Required | Remark |
|--------------------------------------------|----------|--------|
| Operation mode & configuration             | •        |        |
| CW or pulse                                |          |        |
| Configuration I or Configuration II        |          |        |
| Mechanical                                 |          |        |
| Filled gas (Kr or Xe)                      |          |        |
| Filled gas pressure (torr)                 |          |        |
| Glass tube: bore diameter (mm)             |          |        |
| Glass tube: outside diameter (mm)          |          |        |
| Arc length (mm)                            |          |        |
| Overall length (mm)                        |          |        |
| Base: diameter (mm)                        |          |        |
| Base: length (mm)                          |          |        |
| UV filtering (needed or not)               |          |        |
| Electrical                                 |          |        |
| Max. voltage (V)                           |          |        |
| Max. current (A)                           |          |        |
| Max. power (W)                             |          |        |
| Trigger voltage (V)                        |          |        |
| Quantity (pcs)                             |          |        |
| Do you design your system now or just look |          |        |
| for replacement of the existing lamp?      |          |        |
| Additional information such as application |          |        |
| area                                       |          |        |