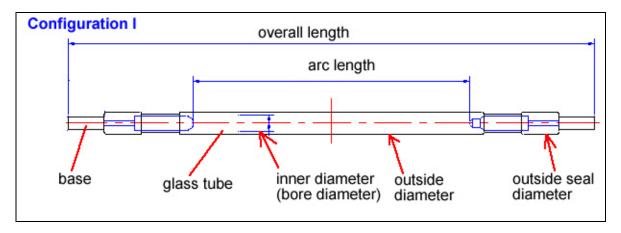

## Form of Specifications of Lamps

|                                            | Required | Remark |
|--------------------------------------------|----------|--------|
| Operation mode & configuration             | •        |        |
| CW or pulse                                |          |        |
| Configuration I or Configuration II        |          |        |
| Mechanical                                 |          |        |
| Filled gas (Kr or Xe)                      |          |        |
| Filled gas pressure (torr)                 |          |        |
| Glass tube: bore diameter (mm)             |          |        |
| Glass tube: outside diameter (mm)          |          |        |
| Arc length (mm)                            |          |        |
| Overall length (mm)                        |          |        |
| Base: diameter (mm)                        |          |        |
| Base: length (mm)                          |          |        |
| UV filtering (needed or not)               |          |        |
| Electrical                                 |          |        |
| Max. voltage (V)                           |          |        |
| Max. current (A)                           |          |        |
| Max. power (W)                             |          |        |
| Trigger voltage (V)                        |          |        |
| Quantity (pcs)                             |          |        |
| Do you design your system now or just look |          |        |
| for replacement of the existing lamp?      |          |        |
| Additional information such as application |          |        |
| area                                       |          |        |